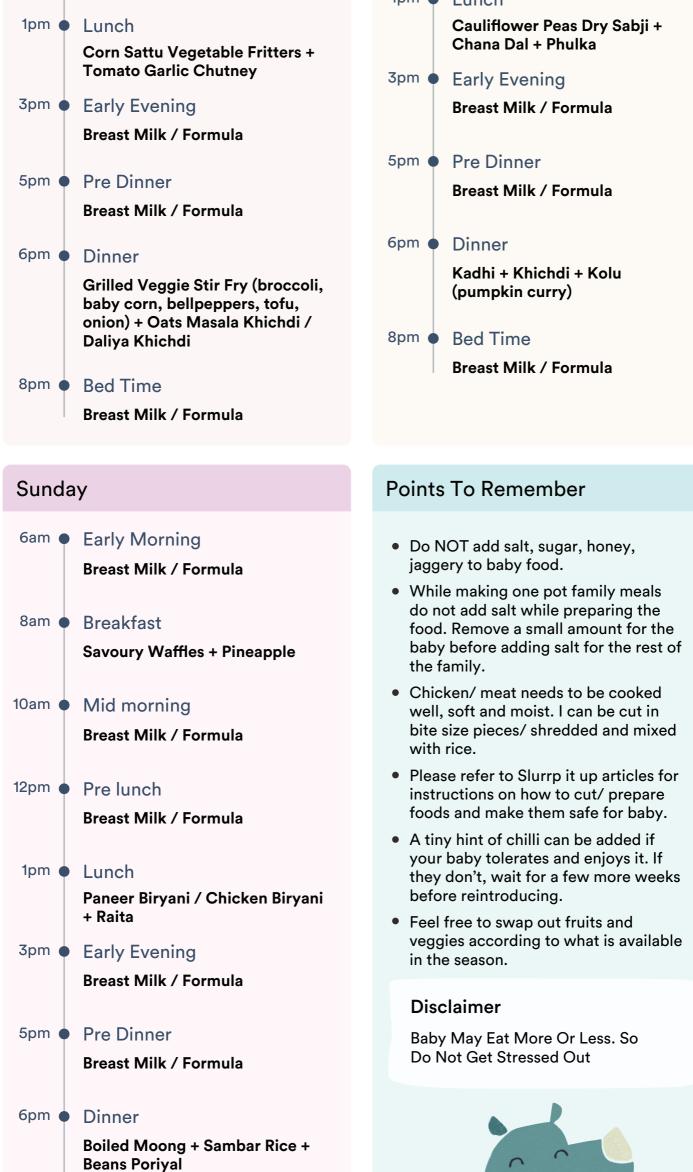

## Friday

| 6am 🌒  | Early Morning                                                      | 6am 🌒  | Early Mo  |
|--------|--------------------------------------------------------------------|--------|-----------|
|        | Breast Milk / Formula                                              |        | Breast Mi |
| 8am 🔶  | Breakfast                                                          | 8am 🔶  | Breakfas  |
|        | Spinach Paneer Rajgira Paratha +<br>Coconut Coriander Chutney (can |        | Rava Upm  |
|        | be made without chillies)                                          | 10am 🔶 | Mid mor   |
| 10am 🔶 | Mid morning                                                        |        | Breast Mi |
|        | Breast Milk / Formula                                              |        |           |
|        |                                                                    | 12pm 🔶 | Pre lunc  |
| 12pm 🔶 | Pre lunch                                                          |        | Breast Mi |
|        | Breast Milk / Formula                                              |        |           |
|        |                                                                    | 1pm 🔶  | Lunch     |
| 1pm 🔶  | Lunch                                                              |        | Cauliflow |

## Saturday

| hee |
|-----|
|     |
|     |
|     |
|     |
|     |
|     |
|     |
|     |
|     |

<sup>8pm</sup> • Bed Time