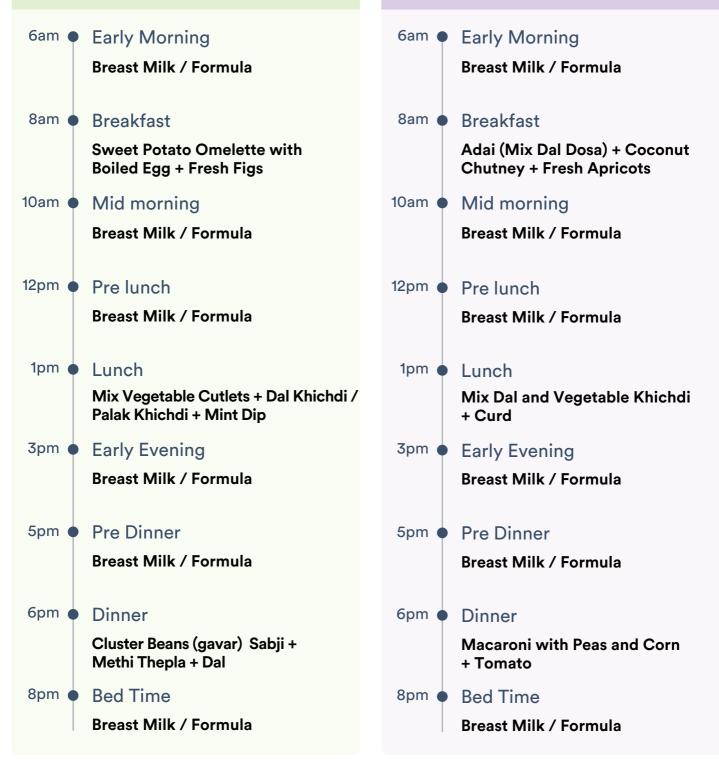

## Month 11, Week 2 - Meal Plan

| Monday      |                                                 | Tuesday                                                                                                      |  |  |
|-------------|-------------------------------------------------|--------------------------------------------------------------------------------------------------------------|--|--|
| 6am ●       | Early Morning<br>Breast Milk / Formula          | 6am ● Early Morning<br>Breast Milk / Formula                                                                 |  |  |
| 8am 🌢       | Breakfast<br>Veggie Sprouts Vermicelli + Banana | <ul> <li>8am Breakfast</li> <li>Egg Bhurji / Paneer Bhurji +<br/>Toasted Bread + Quartered Grapes</li> </ul> |  |  |
| 10am 🔸      | Mid morning<br>Breast Milk / Formula            | 10am • Mid morning<br>Breast Milk / Formula                                                                  |  |  |
| 12pm •      | Pre lunch<br>Breast Milk / Formula              | 12pm • Pre lunch<br>Breast Milk / Formula                                                                    |  |  |
| 1pm ●       | Lunch<br>Toorai Sabji + Roti + Dal + Rice       | 1pm • Lunch<br>Coconut Rice + Chicken / Fish /<br>Paneer Curry + Boiled Corn on Cobb                         |  |  |
| 3pm 🌢       | Early Evening<br>Breast Milk / Formula          | <sup>3pm</sup> ● Early Evening<br>Breast Milk / Formula                                                      |  |  |
| 5pm ●       | Pre Dinner<br>Breast Milk / Formula             | 5pm • Pre Dinner<br>Breast Milk / Formula                                                                    |  |  |
| 6pm 🔸       | Dinner<br>Khichdi + Stir Fried Sweet Potato     | 6pm ● Dinner<br>Pearl Millet Dosa +<br>Vegetable Sambar                                                      |  |  |
| 8pm $ullet$ | Bed Time<br>Breast Milk / Formula               | 8pm • Bed Time<br>Breast Milk / Formula                                                                      |  |  |