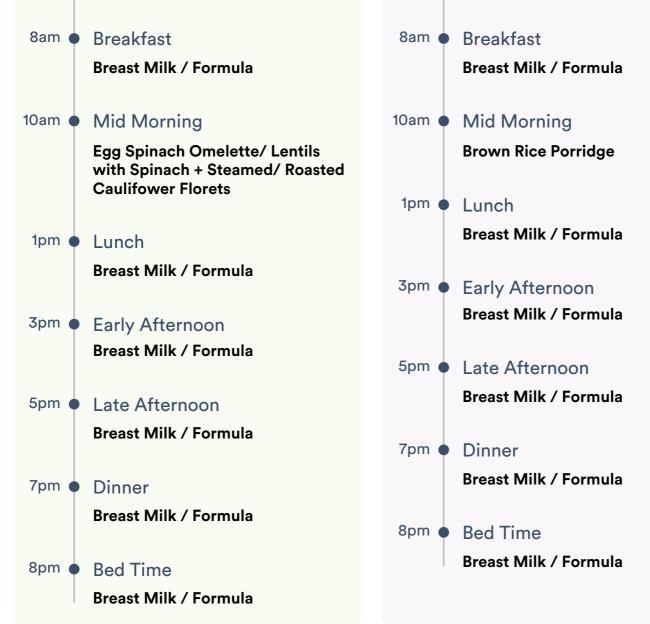

# Slurrp It Up **Meal Plan!**

## Month 6, Week 3 – Meal Plan



6am 

Early Morning **Breast Milk / Formula** 

### Thursday

6am • Early Morning **Breast Milk / Formula** 



#### Friday



#### Saturday

| 6am 🌒  | Early Morning<br>Breast Milk / Formula                              |
|--------|---------------------------------------------------------------------|
| 8am    | Breakfast<br>Breast Milk / Formula                                  |
| 10am • | Mid Morning<br>Grilled Chicken Leg/ Tofu Sticks<br>+ Mashed Avocado |
| 1pm    | Lunch<br>Breast Milk / Formula                                      |
| 3pm    | Early Afternoon<br>Breast Milk / Formula                            |
| 5pm    | Late Afternoon<br>Breast Milk / Formula                             |
| 7pm    | Dinner                                                              |