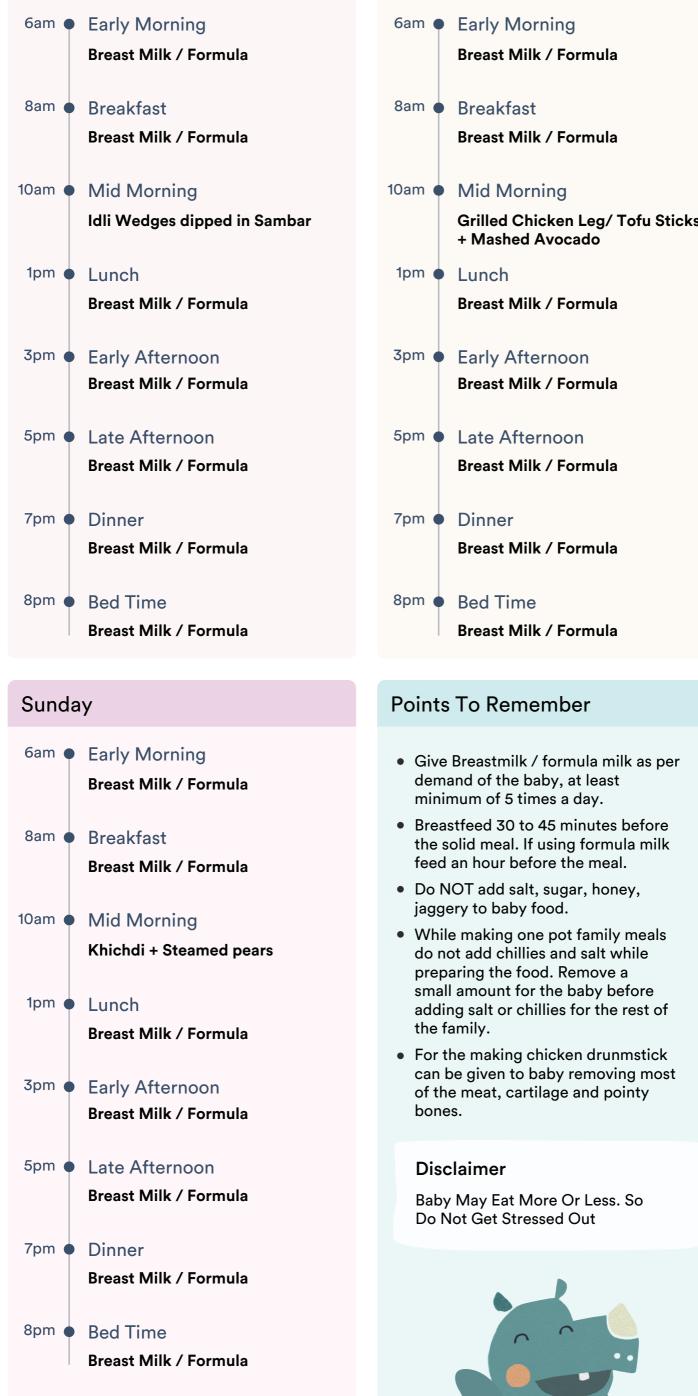

#### Saturday

| 6am 🌒  | Early Morning<br>Breast Milk / Formula                              |
|--------|---------------------------------------------------------------------|
| 8am    | Breakfast<br>Breast Milk / Formula                                  |
| 10am • | Mid Morning<br>Grilled Chicken Leg/ Tofu Sticks<br>+ Mashed Avocado |
| 1pm    | Lunch<br>Breast Milk / Formula                                      |
| 3pm    | Early Afternoon<br>Breast Milk / Formula                            |
| 5pm    | Late Afternoon<br>Breast Milk / Formula                             |
| 7pm    | Dinner                                                              |