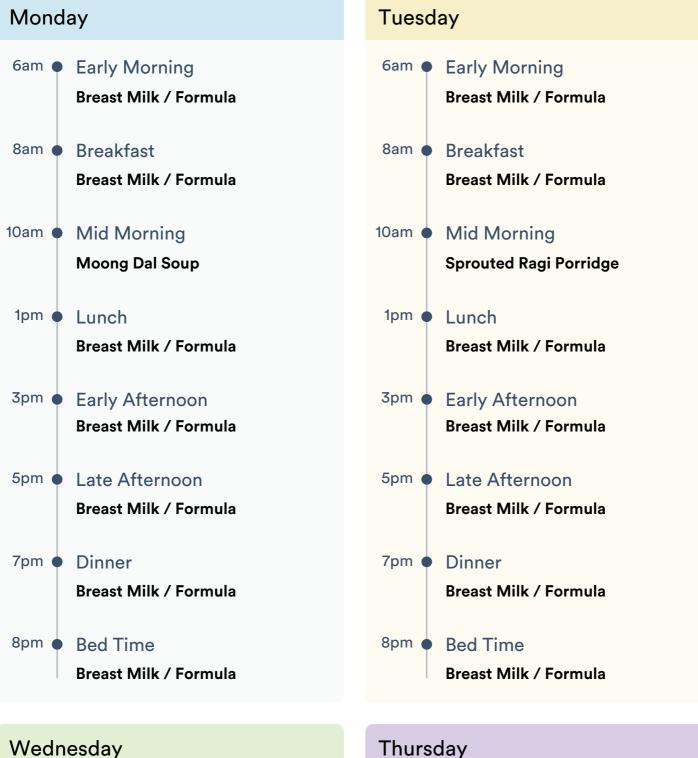

# Slurrp It Up **Meal Plan!**

## Month 6, Week 3 – Meal Plan

6am 

Early Morning **Breast Milk / Formula** 