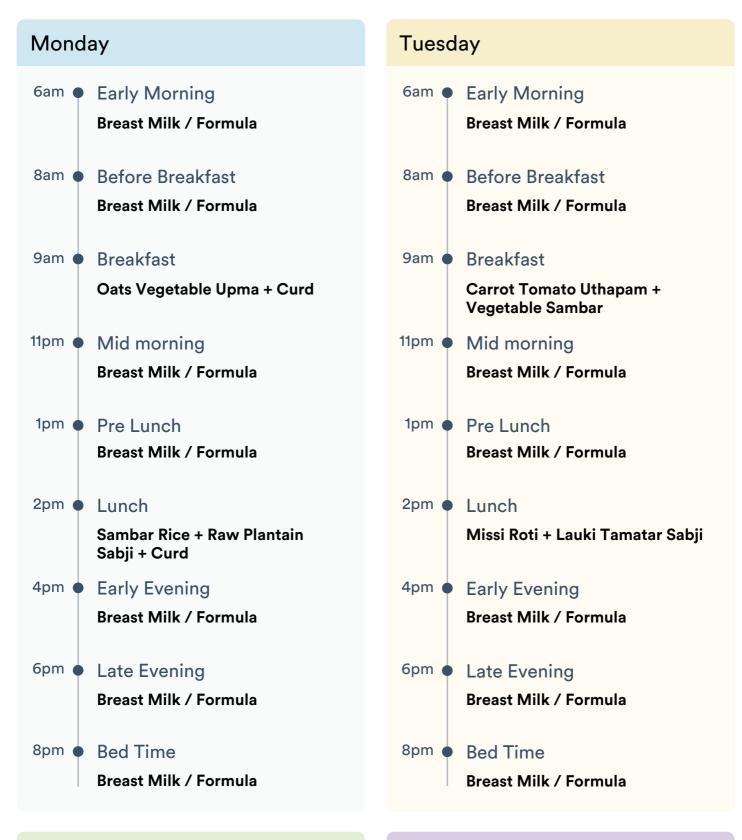

Slurrp It Up Meal Plan!

## Month 8, Week 3 - Meal Plan



Wednesday

## Thursday



## Friday

| 6am ● | Early Morning<br>Breast Milk / Formula        | 6am ●  | Early<br>Breas  |
|-------|-----------------------------------------------|--------|-----------------|
| 8am 🌢 | Before Breakfast                              | 8am 🔸  | Befo            |
|       | Breast Milk / Formula                         |        | Breas           |
| 9am 🔶 | Breakfast                                     | 9am 🔶  | Brea            |
|       | Beetroot Poori + Aloo Bhaji +<br>Boiled Rajma |        | Besar<br>(or an |
|       | (squished between fingers)                    | 11pm 🔶 | Mid             |
| 11pm  | Mid morning                                   |        | Breas           |
|       | Breast Milk / Formula                         | 1pm    | Pre L