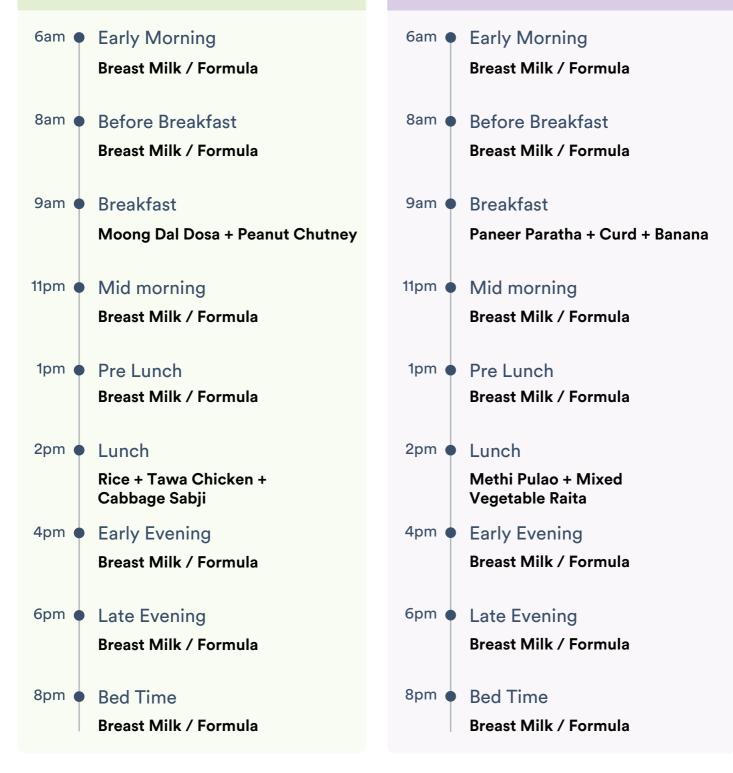

## Thursday

## Friday

| 6am ● | Early Morning<br>Breast Milk / Formula        | 6am ●  | Early<br>Breas  |
|-------|-----------------------------------------------|--------|-----------------|
| 8am 🌢 | Before Breakfast                              | 8am 🔸  | Befo            |
|       | Breast Milk / Formula                         |        | Breas           |
| 9am 🔶 | Breakfast                                     | 9am 🔶  | Brea            |
|       | Beetroot Poori + Aloo Bhaji +<br>Boiled Rajma |        | Besar<br>(or an |
|       | (squished between fingers)                    | 11pm 🔶 | Mid             |
| 11pm  | Mid morning                                   |        | Breas           |
|       | Breast Milk / Formula                         | 1pm    | Pre L           |
| 1pm   | Prolunch                                      |        | Breas           |

## Saturday

| 6am ●  | Early Morning<br>Breast Milk / Formula                      |
|--------|-------------------------------------------------------------|
| 8am 🌢  | Before Breakfast<br>Breast Milk / Formula                   |
| 9am    | Breakfast<br>Besan Cheela + Plum<br>(or any seasonal Fruit) |
| 11pm • | Mid morning<br>Breast Milk / Formula                        |
| 1pm 🔸  | Pre Lunch<br>Breast Milk / Formula                          |