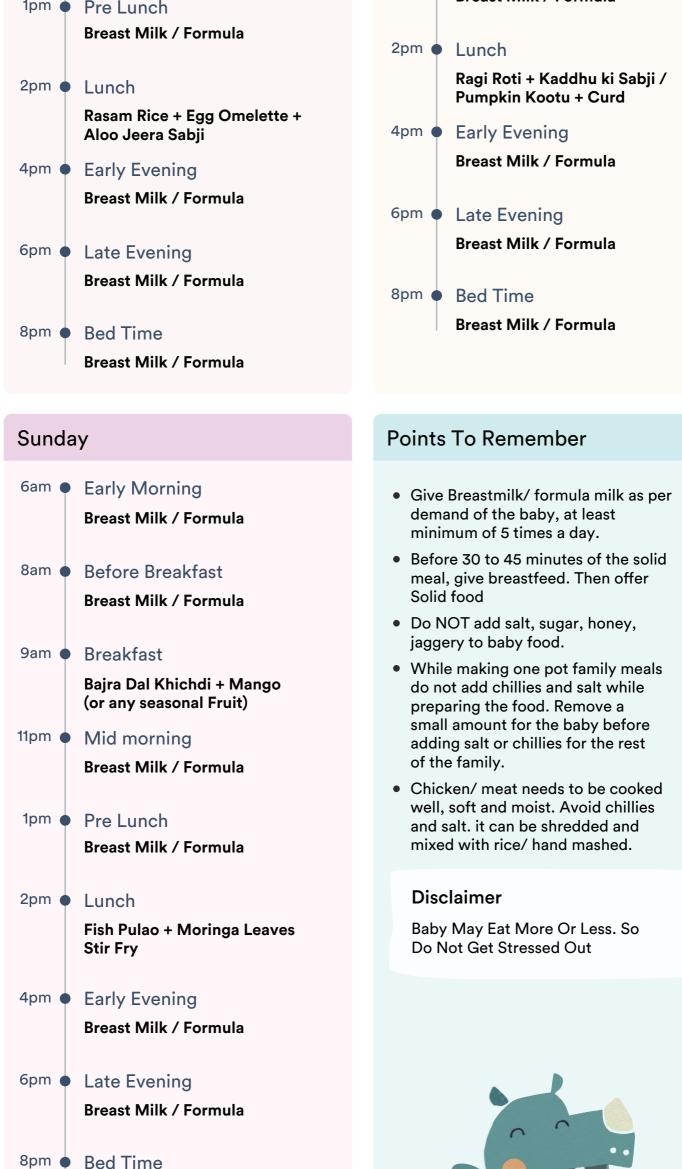

## Friday

| 6am ● | Early Morning<br>Breast Milk / Formula        | 6am ●  | Early<br>Breas  |
|-------|-----------------------------------------------|--------|-----------------|
| 8am 🌢 | Before Breakfast                              | 8am 🔸  | Befo            |
|       | Breast Milk / Formula                         |        | Breas           |
| 9am 🔶 | Breakfast                                     | 9am 🔶  | Brea            |
|       | Beetroot Poori + Aloo Bhaji +<br>Boiled Rajma |        | Besar<br>(or an |
|       | (squished between fingers)                    | 11pm 🔶 | Mid             |
| 11pm  | Mid morning                                   |        | Breas           |
|       | Breast Milk / Formula                         | 1pm    | Pre L           |
| 1pm   | Prolunch                                      |        | Breas           |

## Saturday

| 6am ●  | Early Morning<br>Breast Milk / Formula                      |
|--------|-------------------------------------------------------------|
| 8am 🌢  | Before Breakfast<br>Breast Milk / Formula                   |
| 9am    | Breakfast<br>Besan Cheela + Plum<br>(or any seasonal Fruit) |
| 11pm • | Mid morning<br>Breast Milk / Formula                        |
| 1pm 🔸  | Pre Lunch<br>Breast Milk / Formula                          |

Breast Milk / Formula